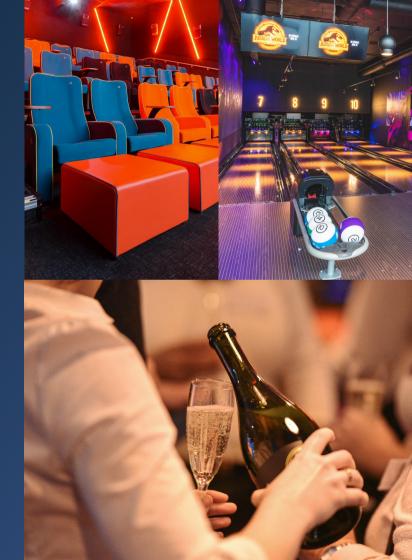

#### **CORPORATE & PRIVATE HIRE: STOCKPORT**

We have everything from boutique bowling to interactive darts, fun karaoke, cinema screenings varying in capacity from 42 to 177 seats and even a retro arcade.

For more information or to discuss your requirements, please get in touch at events.stockport@thelight.co.uk

10 BOWLING LANES

12 CINEMA SCREENS RANGING FROM 42-177 SEATS

2 Interactive darts

KARAOKE ROOM FOR UP TO 12 PEOPLE

#### **LEISURE PACKAGES: STOCKPORT**

| BOWLING<br>£25 PER PERSON                                                                                                                  | KARAOKE<br>£28.5 PER PERSON | INTERACTIVE DARTS<br>£28.5 PER PERSON | AMERICAN POOL<br>£2 PER PERSON | CINEMA SCREENING PRICING DEPENDENT ON SCREEN SIZE                                                                                                                                                |  |
|--------------------------------------------------------------------------------------------------------------------------------------------|-----------------------------|---------------------------------------|--------------------------------|--------------------------------------------------------------------------------------------------------------------------------------------------------------------------------------------------|--|
| Max 60 people                                                                                                                              | Max 12 people               | Max 12 people                         | Max 12 people                  | Select from a wide range<br>of film releases.                                                                                                                                                    |  |
| Bookable anytime                                                                                                                           |                             |                                       |                                |                                                                                                                                                                                                  |  |
| 1 hour of BOWLING                                                                                                                          | 1 hour of <b>KARAOKE</b>    | 1 hour of INTERACTIVE DARTS           | 40 minutes of AMERICAN POOL    | PLUS  We also have a selection of cinema treats and delicious food options from our kitchen that can be added.                                                                                   |  |
| <b>PLUS</b> A delicious Fratellis handmade pizza, waffle fries and dip.  A bottle of beer or small glass of wine or soft drink per person. |                             |                                       |                                | SCREEN SIZES  Screen 1 - 83 Screen 2 - 42  Screen 3 - 146 Screen 4 - 173  Screen 5 - 72 Screen 6 - 62  Screen 7 - 65 Screen 8 - 67  Screen 9 - 136 Screen 10 - 64  Screen 11 - 45 Screen 12 - 82 |  |