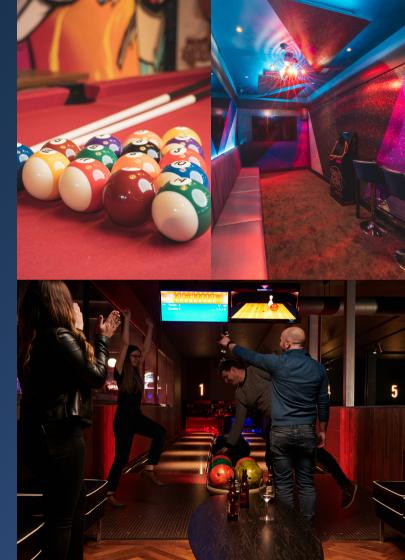

#### **CORPORATE & PRIVATE HIRE: STOCKPORT**

We have everything from boutique bowling to interactive darts, fun karaoke, cinema screenings varying in capacity from 42 to 177 seats and even a retro arcade.

For more information or to discuss your requirements, please get in touch at events.stockport@thelight.co.uk

10 BOWLING LANES

12 CINEMA SCREENS RANGING FROM 42-177 SEATS

2 Interactive darts

KARAOKE ROOM FOR UP TO 12 PEOPLE

2 Pool table

1 Shuffleboard

#### **LEISURE PACKAGES: STOCKPORT**

| BOWLING<br>£25 PER PERSON                                                                                                                  | KARAOKE<br>£28.5 PER PERSON | INTERACTIVE DARTS<br>£28.5 PER PERSON | AMERICAN POOL<br>£2 PER PERSON | CINEMA SCREENING PRICING DEPENDENT ON SCREEN SIZE                                                                                                                                                |  |
|--------------------------------------------------------------------------------------------------------------------------------------------|-----------------------------|---------------------------------------|--------------------------------|--------------------------------------------------------------------------------------------------------------------------------------------------------------------------------------------------|--|
| Max 60 people                                                                                                                              | Max 12 people               | Max 12 people                         | Max 12 people                  | Select from a wide range<br>of film releases.                                                                                                                                                    |  |
| Bookable anytime                                                                                                                           |                             |                                       |                                |                                                                                                                                                                                                  |  |
| 1 hour of BOWLING                                                                                                                          | 1 hour of <b>KARAOKE</b>    | 1 hour of INTERACTIVE DARTS           | 40 minutes of AMERICAN POOL    | PLUS  We also have a selection of cinema treats and delicious food options from our kitchen that can be added.                                                                                   |  |
| <b>PLUS</b> A delicious Fratellis handmade pizza, waffle fries and dip.  A bottle of beer or small glass of wine or soft drink per person. |                             |                                       |                                | SCREEN SIZES  Screen 1 - 83 Screen 2 - 42  Screen 3 - 146 Screen 4 - 173  Screen 5 - 72 Screen 6 - 62  Screen 7 - 65 Screen 8 - 67  Screen 9 - 136 Screen 10 - 64  Screen 11 - 45 Screen 12 - 82 |  |