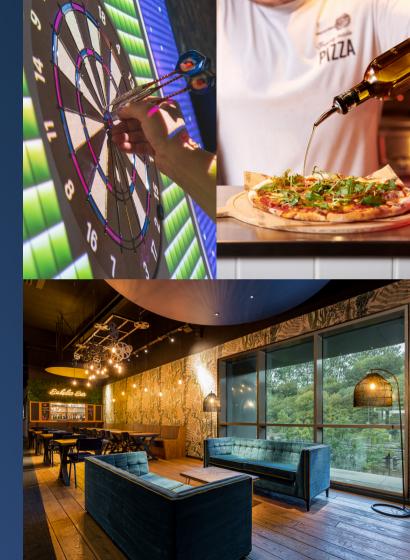

#### **CORPORATE & PRIVATE HIRE: STOCKPORT**

We have everything from boutique bowling to interactive darts, fun karaoke, cinema screenings varying in capacity from 42 to 177 seats and even a retro arcade.

Our vibrant and versatile spaces include the light and airy Rowena Room and the Babylon Lounge, making it the ideal venue to host any event, large or intimate.

With a range of delicious food and a choice of great wine, beers and specially curated cocktails, we have all the elements you need to create an unforgettable event.

#### **LEISURE PACKAGES: STOCKPORT**

| BOWLING<br>£25 PER PERSON                                                                                                                  | KARAOKE<br>£28.5 PER PERSON | INTERACTIVE DARTS<br>£28.5 PER PERSON | AMERICAN POOL<br>£2 PER PERSON | CINEMA SCREENING PRICING DEPENDENT ON SCREEN SIZE                                                                                                                                                |  |
|--------------------------------------------------------------------------------------------------------------------------------------------|-----------------------------|---------------------------------------|--------------------------------|--------------------------------------------------------------------------------------------------------------------------------------------------------------------------------------------------|--|
| Max 60 people                                                                                                                              | Max 12 people               | Max 12 people                         | Max 12 people                  | Select from a wide range<br>of film releases.                                                                                                                                                    |  |
| Bookable anytime                                                                                                                           |                             |                                       |                                |                                                                                                                                                                                                  |  |
| 1 hour of BOWLING                                                                                                                          | 1 hour of <b>KARAOKE</b>    | 1 hour of INTERACTIVE DARTS           | 40 minutes of AMERICAN POOL    | PLUS  We also have a selection of cinema treats and delicious food options from our kitchen that can be added.                                                                                   |  |
| <b>PLUS</b> A delicious Fratellis handmade pizza, waffle fries and dip.  A bottle of beer or small glass of wine or soft drink per person. |                             |                                       |                                | SCREEN SIZES  Screen 1 - 83 Screen 2 - 42  Screen 3 - 146 Screen 4 - 173  Screen 5 - 72 Screen 6 - 62  Screen 7 - 65 Screen 8 - 67  Screen 9 - 136 Screen 10 - 64  Screen 11 - 45 Screen 12 - 82 |  |